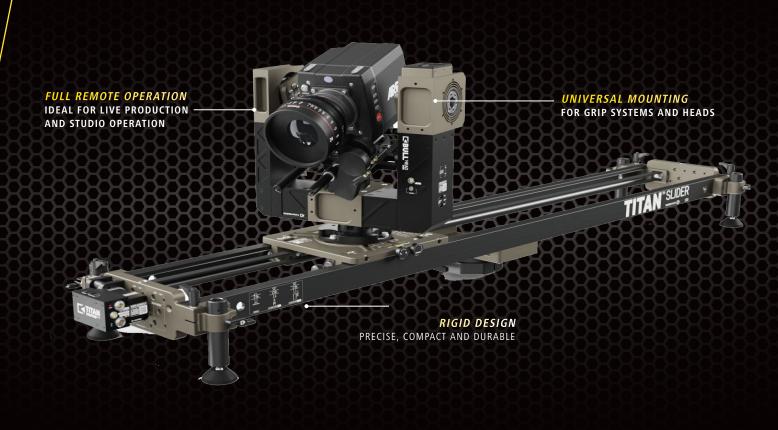

# TITAN SLIDER

PRECISE CAMERA SLIDER SUITABLE FOR HEAVY CAMERAS

The TITAN SLIDER is the most precise slider available in its category. Designed with product photography or macro shots in mind - where there's no room for error - it's compact, durable and can be used by a single operator or small crew, in the studio or outdoors. Due to the stainless steel mechanism of the cart, the TITAN SLIDER allows the operator to perform smooth shots, and it easy to control with an AION IQ or Kairos controller. Take control a step further with automation delivered via MRMC's Polymotion Chat software.

## FEATURES

- Extremely quiet, perfect for studio productions.
- Can be manually or power operated.
- Choice of control options, via AION, KAIRO or Polymotion
  Chat
- Combine multi-ple sliders, one on top or underslun to give a 2D positioning system.
- Includes TITAN STEPPER DRIVE so control motion, with high precision and repeatability.

The TITAN SLIDER comes with a range of accessories options, supports various head and is available with Peli case for easy mobility

Ask the team about KIT BUNDLE options.