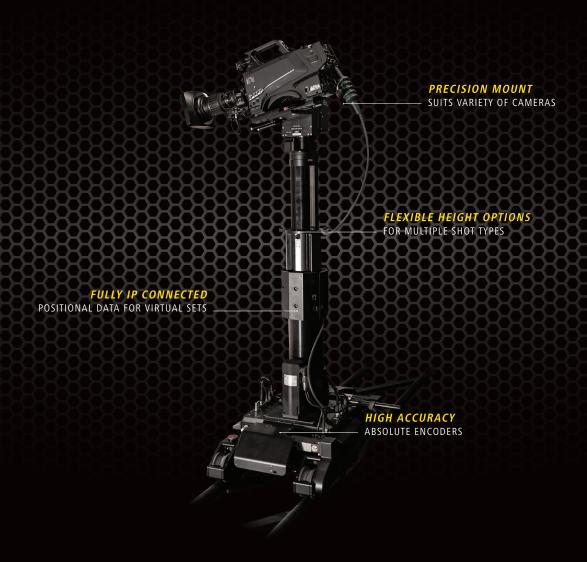

# TRH-1& TRH-2

TRACK ROBOTIC HEAD

MRMC's Track Robotic System (TRH) is a class-leading track-based robotic solution that provides extremely quiet and smooth movement. Ideal for broadcast studios but also for live events such as concerts, festivals and houses of worship.

Flexible height options and different heads are supported enabling support for teleprompters and over crowd shots. The system is available as a single-stage (TRH-1) and dual-stage lift version (TRH-2) and can run on MRMC's straight or curved rail.

# IP CONNECTION FOR VIRTUAL SETS

The TRH Track Robotic Head system offers incredible strength and precision, supporting a wide range of cameras and heads, ideal for use in a number of broadcast, film and live event applications. It's fully IP connected too, providing accurate positional data, ideal as part of a virtual set.