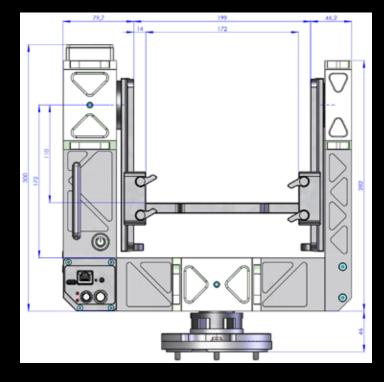

## **BULLHEAD STUDIO** SPECIFICATIONS

RELIABLE FOR VIDEO AND STIL CAPTURE

## UNIFIED HEAD MOUNT

The BULLHEAD STUDIO is equipped with our unified head mount, compatible with SLIDEKAMERA's heavy sliders (the TITAN slider and ATLAS MODULAR), as well as our jibs and tripods.

This ensures that the head is mounted firmly and allows to attach the unit safely in an upside-down configuration.

## SPECIFICATIONS

| Maximum payload capacity | 10kg            |
|--------------------------|-----------------|
| Dimensions               | Width: 324mm    |
|                          | Depth: 157 mm   |
|                          | Height: 346 mm  |
| Weight                   | 28.6kg          |
| Maximum rotation speed   | 72°/s (360°/5s) |
| Maximum acceleration     | 360°/s2         |