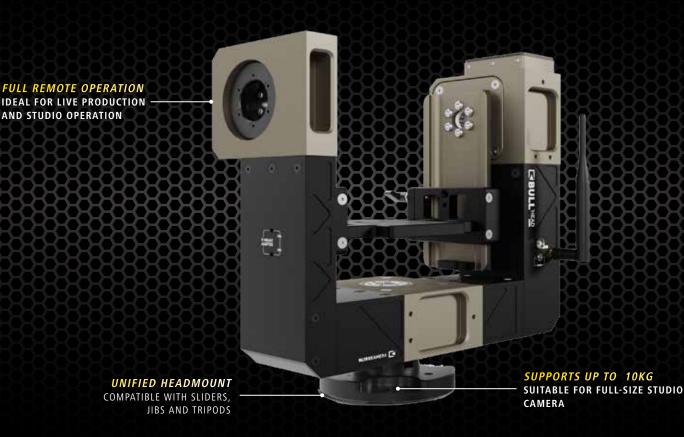

BROADCAST

The BULLHEAD STUDIO is extremely precise and ideal for creating special effects where repetitive and accurate movement is essential. The head can be used as a standalone device, mounted on a tripod or any other support. BULLHEAD STUIO works perfectly as a remote head for cranes and sliders. Together with the QRS-1 slider, it creates an unified 3D motion control system.

## UNIFIED HEAD MOUNT

The BULLHEAD STUDIO is equipped with our unified head mount, compatible with SLIDEKAMERA's heavy sliders (the TITAN slider and ATLAS MODULAR), as well as our jibs and tripods.

This ensures that the head is mounted firmly and allows to attach the unit safely in an upside-down configuration.

## SPECIFICATIONS

| Maximum payload capacity | 10kg            |
|--------------------------|-----------------|
| Dimensions               | Width: 324mm    |
|                          | Depth: 157 mm   |
|                          | Height: 346 mm  |
| Weight                   | 28.6kg          |
| Maximum rotation speed   | 72°/s (360°/5s) |
| Maximum acceleration     | 360°/s2         |