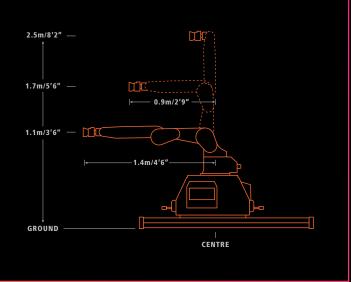

# OPERATING ENVELOPE

| Maximum Height (from ground)       |
|------------------------------------|
| Lowest Position                    |
| Maximum reach (from rotate centre) |

#### 2.5m / 8'2" 0m / 0' 1.4m / 4'7"