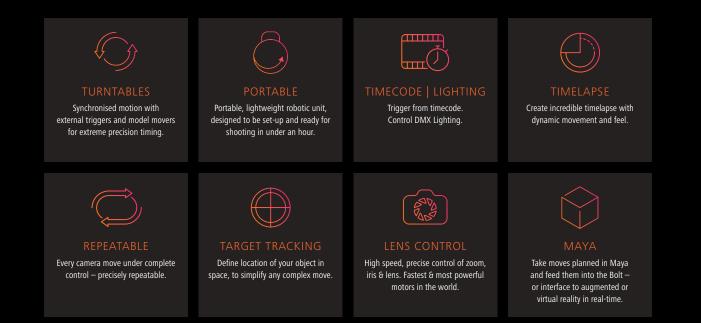

# BOLT THE SPEED MOTION CONTROL ARM



Bolt Jr+ is a compact, lighter weight high-speed camera robot with a longer reach than the Bolt Jr. The agile, smaller rig also comes with an increased camera payload (10kg) and is an ideal solution for smaller spaces or location work.



CRANES & RIGS

MARK ROBERTS MOTION CONTROL



# **BOLT**<sup>TM</sup> *SPECIFICATIONS*



# OPERATING ENVELOPE

| Maximum Height (from ground)       |
|------------------------------------|
| Lowest Position                    |
| Maximum reach (from rotate centre) |

#### 2.5m / 8'2" 0m / 0' 1.4m / 4'7"

# RIG PERFORMANCE

| Arm Arc move<br>Arm combined with track | maximum speed at camera 5m/s<br>maximum speed at camera 8m/s |
|-----------------------------------------|--------------------------------------------------------------|
|                                         |                                                              |
| Track                                   | Unlimited range of travel @ 3m/s                             |
| Rotate                                  | +/- 190° range of travel                                     |
| Lift