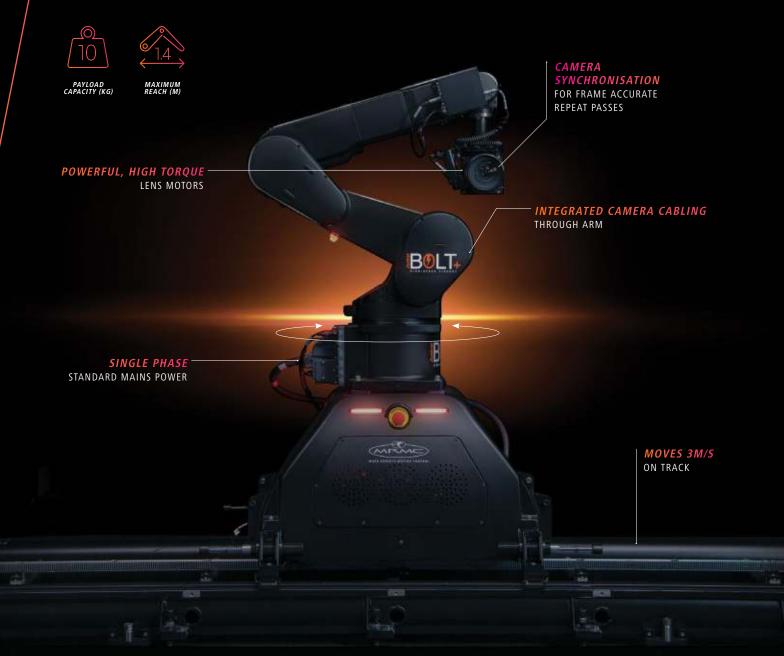

# BOLT THE SPEED MOTION CONTROL ARM

Bolt Jr+ is a compact, lighter weight high-speed camera robot with a longer reach than the Bolt Jr. The agile, smaller rig also comes with an increased camera payload (10kg) and is an ideal solution for smaller spaces or location work.

# RIG WEIGHTS

**Power requirements** 

| Bolt Jr + Base         | 318kg / 701lbs |
|------------------------|----------------|
| Transport wheels       | 50kg / 110lbs  |
| Maximum camera payload | 10kg / 22lbs   |