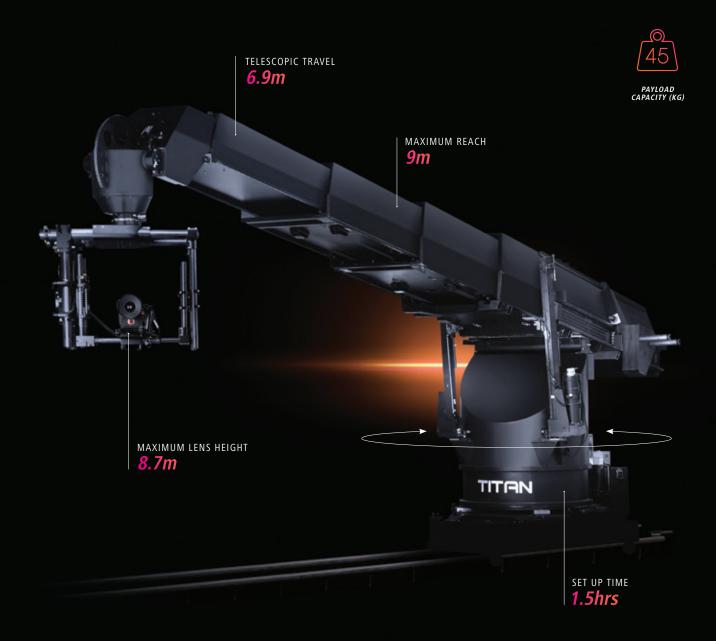

# VERSATILE TELESCOPIC MOTION CONTROL RIG

The Titan offers unlimited creativity for Directors and DPs, providing versatility and a style of shooting unachievable with other fixed arm rigs. Available on track, it offers a complete solution for high-end image capture.

The Titan is the largest transportable motion control crane in the world.

#### TM TELESCODIC ADM

The telescopic arm allows creatives to capture a wide spectrum of imagery.

#### HIGH PAYLOAD CAPACITY

The Titan's robotic head has a payload capacity of up to 45kg.

#### LILICE ODERATING ENVELOR

9.1 metre reach, fully repeatable with a much larger reach than a traditional moco rig.