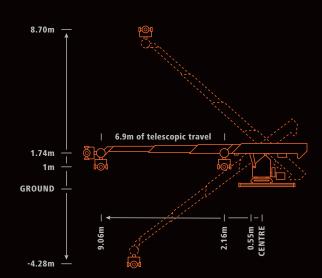

### OPERATING ENVELOPE

| Maximum height                     | 8.70m  |
|------------------------------------|--------|
| Lowest position                    | -0.75m |
| Maximum travel (from sub floor)    | 12.98m |
| Maximum reach (from rotate centre) | 9.06m  |
| Maximum reach (from turret)        | 8.51m  |