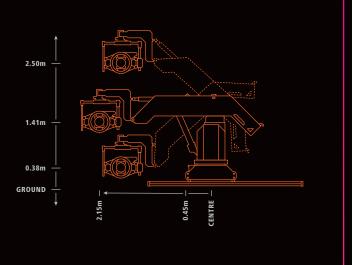

## OPERATING ENVELOPE

| Lift range of travel | 2.1m                                   |
|----------------------|----------------------------------------|
| Lift drive mechanism | Precision ball screw                   |
| Track section        | 2' Precision bearing dolly rail        |
| Track drive mechanis | m Rack & pinion                        |
| Camera payload       | 40kg / 221lbs                          |
| Power requirements   | Single phase 110-240VAC 50-60Hz        |
| Ridge width          | 706mm (fits through standard doorways) |

## **RIG PERFORMANCE**

| Track  | Camera height as required @ 3m/s              |
|--------|-----------------------------------------------|
| Lift   | +3.4m – 0.5m range of travel @ 1m/s at camera |
| Rotate | Unlimited range of travel @ 70°/s             |
| Pan    | Unlimited range of travel @ 120°/s            |
| Tilt   | Unlimited range of travel @ 120°/s            |