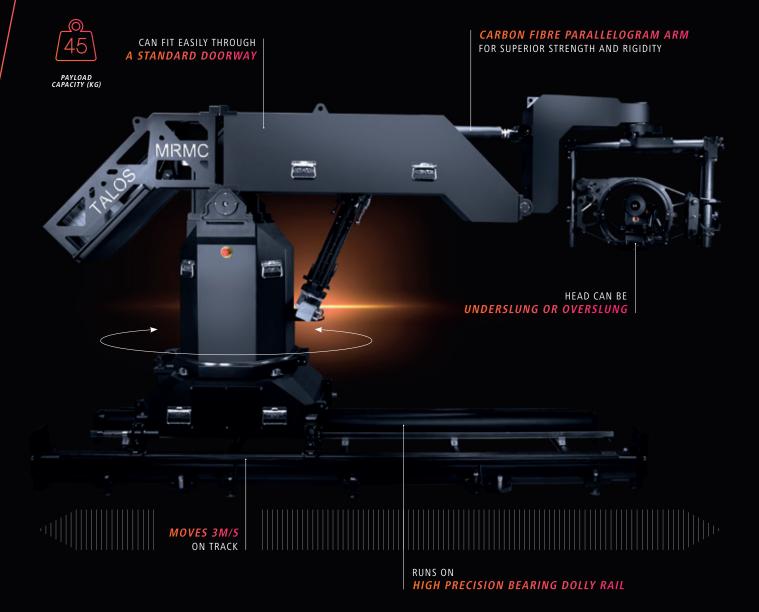

## **TALOS** SPECIFICATIONS

Able to access areas that other motion control rigs might struggle to, the Talos is small enough to pass through standard sized doorways, without dismantling, to enable easy filming in small buildings and confined spaces, even when operating on rails.

## OPERATING ENVELOPE

| Lift range of travel | 2.1m                                   |
|----------------------|----------------------------------------|
| Lift drive mechanism | Precision ball screw                   |
| Track section        | 2' Precision bearing dolly rail        |
| Track drive mechanis | m Rack & pinion                        |
| Camera payload       | 40kg / 221lbs                          |
| Power requirements   | Single phase 110-240VAC 50-60Hz        |
| Ridge width          | 706mm (fits through standard doorways) |

## **RIG PERFORMANCE**

| Track  | Camera height as required @ 3m/s              |
|--------|-----------------------------------------------|
| Lift   | +3.4m – 0.5m range of travel @ 1m/s at camera |
| Rotate | Unlimited range of travel @ 70°/s             |
| Pan    | Unlimited range of travel @ 120°/s            |
| Tilt   | Unlimited range of travel @ 120°/s            |