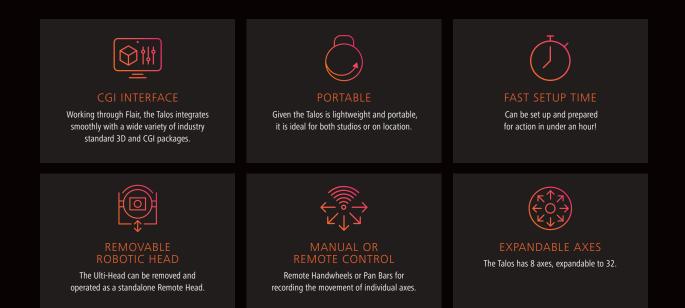

TALOS VERSATILE, COMPACT & LIGHTWEIGHT RIG

The Talos is a medium sized rig designed for easy, portable motion control – making it ideal for location work. Half the weight of the larger Milo rig, the Talos still offers a wide operating envelope, making it a good alternative for shoots where space or transport is a factor.

## **TALOS** SPECIFICATIONS

Able to access areas that other motion control rigs might struggle to, the Talos is small enough to pass through standard sized doorways, without dismantling, to enable easy filming in small buildings and confined spaces, even when operating on rails.