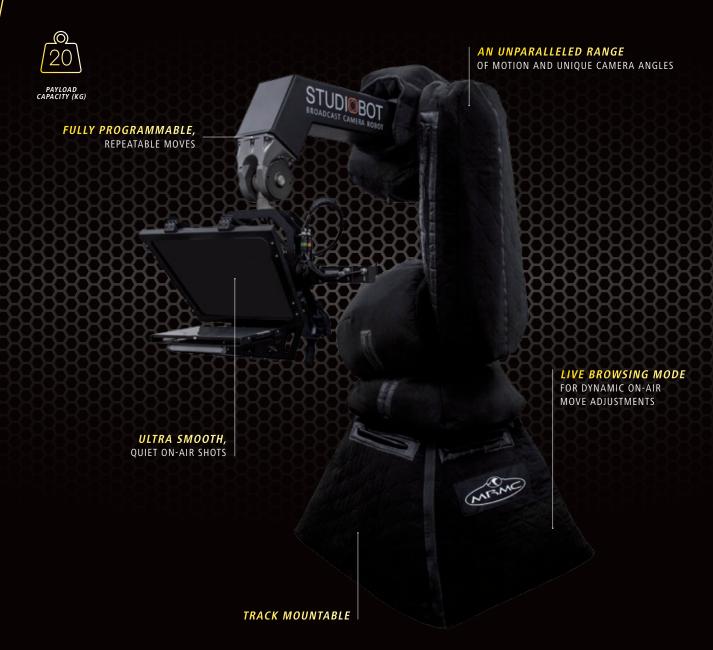

# STUDIOBOTXL

COMPACT, INNOVATIVE ROBOTIC SYSTEM

The StudioBot XL is a 9-axis robotics system with a large operating envelope that offers superior visual creativity to traditional dolly systems. With a high payload capacity and the ability to carry full size teleprompters, the XL supports a wide range of creative shots. Offering all the benefits of integrating with studio automation and 3d graphics systems, the StudioBot XL creates a vast range of programmable and repeatable shots for studio environments.

## STUDIOBOT XL SPECIFICATIONS

Capable of performing a wide range of programmable and repeatable shots, the nine-axis StudioBot XL offers synchronised motion, including track, lift, pan and tilt, while its ultra-smooth quiet movements are perfect for on-air use.

#### REPEATABLE MOVES

Program precise saveable camera preset movements.

#### RIG WEIGHTS

Maximum camera payload 20kg / 44lbs