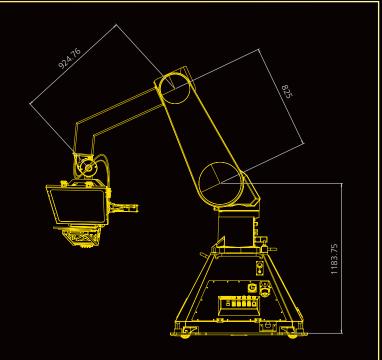

#### OPERATING ENVELOPE

Maximum Height (with level head) 2.8m / 9'2"

Lowest position Ground level

Maximum reach (from rotate centre) 1.76m / 5'8"

#### RIG PERFORMANCE

Repeatability ± 0,05mm
Robot speed up to 1 m/s
Nominal load 14kg
Linear track speed Power Supply / RAID-System
Supported lenses All types

#### RIG WEIGHTS

Maximum camera payload 20kg / 44lbs