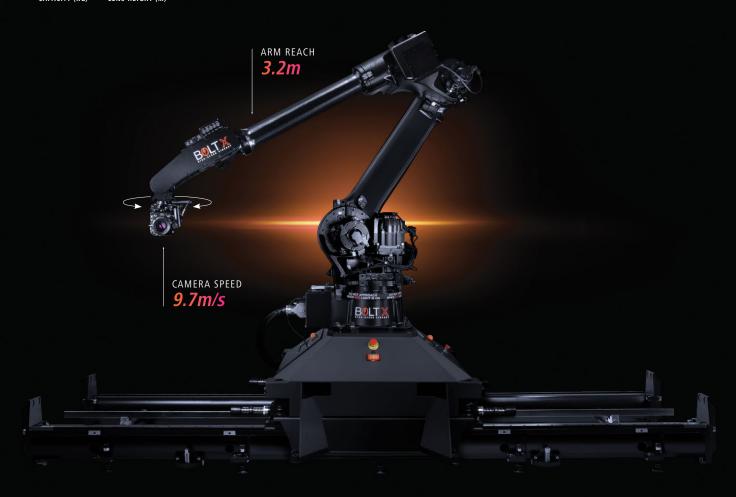

## LONGEST ARM REACH OF OUR HIGH SPEED EQUIPMENT

PAYLOAD CAPACITY (KG) MAXIMUM LENS HEIGHT (M

The latest edition to our high speed motion control family has the longest arm reach of our high speed equipment. With a reach of 3.2m, the Bolt X allows for greater flexibility in capturing the shots at high speed in the studio and at location settings.

## OPERATING ENVELOPE

**Maximum Height** 4.3m / 14'1" -1.3m / -4'2" **Lowest Position** 

Maximum reach (from rotate centre) 3.2m / 10'6"

## SHOOTING SPEEDS

Vertical Horizontal

9.6m/s on arc of radius of 3.1m 9.7m/s on arc of radius of 3.1m

RIG WEIGHTS & PAYLOAD

Bolt X Rig (Robot Only) 560Kg / 1,235lbs Pedestal: 372Kg / 820lbs Flair Console Flight Case Counterweights (Pedestal Only) 800Kg per side Track Weight Plate 200Kg **Maximum Camera Payload** 20Kg