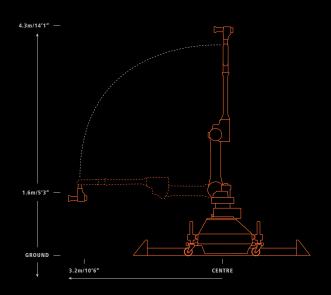

## OPERATING ENVELOPE

**Maximum Height** 4.3m / 14'1" -1.3m / -4'2" **Lowest Position** 

Maximum reach (from rotate centre) 3.2m / 10'6"

## RIG DIMENSIONS