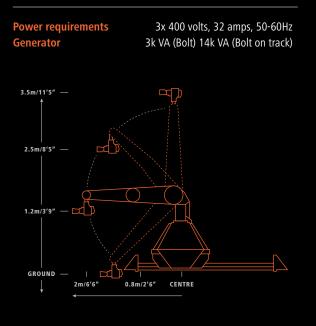

#### OPERATING ENVELOPE

| Maximum Height                     | 3.5m / 11'5" |
|------------------------------------|--------------|
| Lowest Position                    | 0m / 0'      |
| Maximum reach (from rotate centre) | 2.0m / 6'6"  |

### POWER CONNECTION

MARK ROBERTS MOTION CONTROL TELEPHONE: +44 (0)1342 838000 EMAIL: info@mrmoco.com www.mrmoco.com/bolt