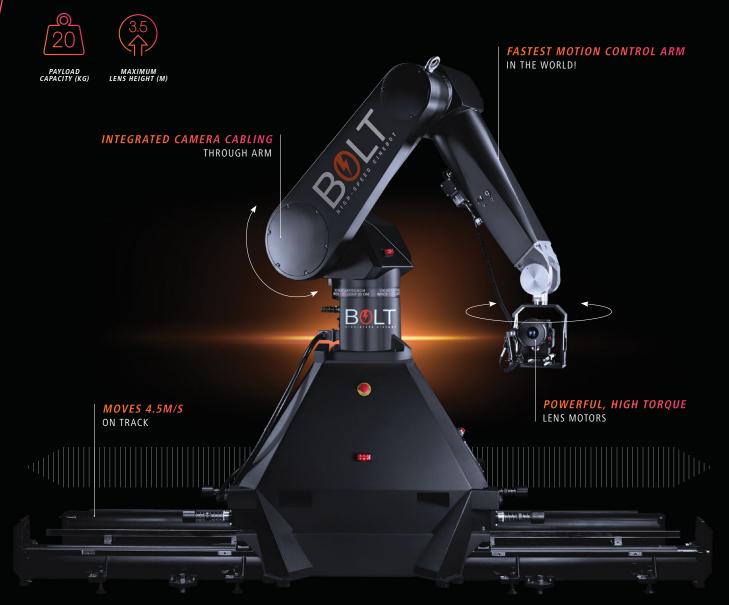

CRANES & RIGS

The Bolt High-Speed Cinebot<sup>™</sup> is the fastest of its kind – capturing images in crisp focus that would be impossible by hand or any other method. Whether shooting commercials, tabletop work, film or television, the Bolt adds an entirely new perspective to filming.

## RIG WEIGHTS

| Bolt Rig                                                                        | 600kg / 1323lbs |
|---------------------------------------------------------------------------------|-----------------|
| Maximum camera payload                                                          | 20kg / 44lbs    |
| Note: counter weights may be required depending on the shot and length of track |                 |