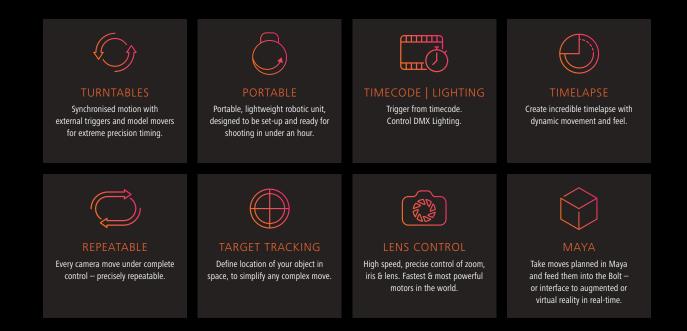

CRANES & RIGS

The Bolt High-Speed Cinebot<sup>™</sup> is the fastest of its kind – capturing images in crisp focus that would be impossible by hand or any other method. Whether shooting commercials, tabletop work, film or television, the Bolt adds an entirely new perspective to filming.