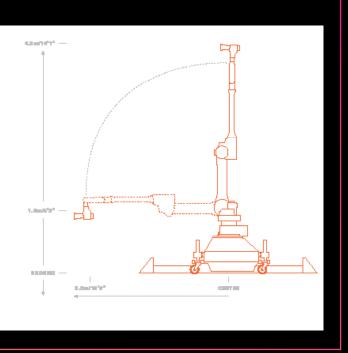

# RIG DIMENSIONS

#### OPERATING ENVELOPE

| Maximum Height                     |  |
|------------------------------------|--|
| Lowest Position                    |  |
| Maximum reach (from rotate centre) |  |

#### 4.3m / 14'1" -1.3m / -4'2" 3.2m / 10'6"