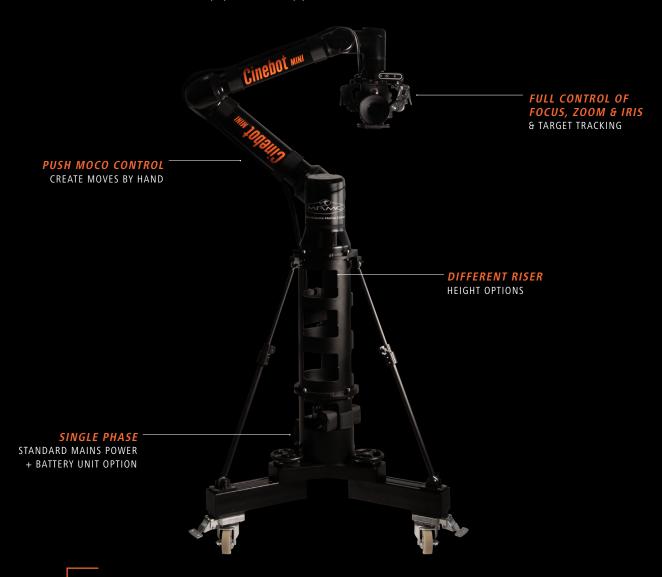

CRANES & RIGS

ON PEDESTAL. PORTABLE & USER-FRIENDLY

PAYLOAD CAPACITY (KG)

MAXIMUN REACH (M

The Cinebot Mini is a compact motion control robot designed for high-end live-action shooting. Users can create moves by hand using PushMoco®, or opt for more precise control with Flair. It's user-friendly, portable, and can fit through standard doorways or be attached to a dolly, simplifying shooting in various settings, on location, or in a studio — all while delivering professional-level motion control.

# **MANUAL CONTROL**

Users can manually point and record camera positions, providing simple control over camera movements.

Light & portable, able to pass through standard doorways & has Moy mount fitting.

# **SMARTPHONE INPUT**

Moves can be recorded or inputted directly from a mobile phone, offering flexibility and convenience in controlling the robot.

Optional Battery Power Unit. Up to 10 hours of shooting (subject to payload, usage and speeds).

### TARGET TRACKING

Define location of your object in space, to simplify any complex move.

# TRACK & PEDESTAL OPTION

Available on track or pedestal. Optional pedestal heights or track for an additional axis of movement.

## **LENS CONTROL**

Precise control of zoom, iris & lens.