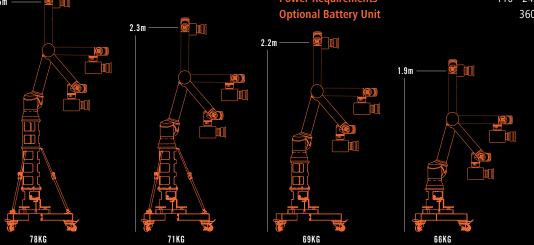

# WEIGHTS

Cinebot Mini Arm Weight 33kg / 73lbs Cinebot Mini (No Spacer Weight) 66kg / 146lbs 350mm Standard Riser Weight 69kg / 152lbs 500mm Large Riser Weight 71kg / 157lbs **Cinebot Mini with Combined Risers** 78kg / 172lbs