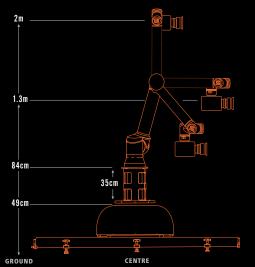

# OPERATING ENVELOPE

Maximum Height (from ground) 2m / 6'5"
Lowest Position 0m / 0'
Maximum reach (from rotate centre) 1.3m / 4'2"

# WEIGHTS

Cinebot Mini Arm Weight33kg / 73lbsCinebot Mini Base Weight37.5kg / 83lbsMaximum Camera Payload10kg / 22lbs