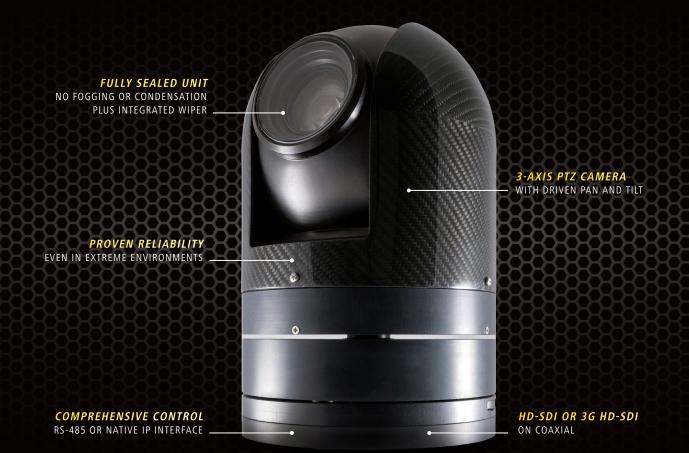

BROADCAST

The ARC-360 PTZ camera houses the award-winning Sony Exmor R<sup>™</sup> sensor, and provides the highest quality image from within a precision-engineered housing. Designed to operate in a variety of conditions, the ARC-360 camera offers a fully-remote solution for a wide range of customer applications, including broadcast and live events. Rugged waterproof design means the camera operates perfectly whether up the side of a mountain or on a music stage, with its sealed unit preventing fogging or condensation.

## RUGGED DESIGN

The ARC-360 utilises the latest technology to ensure exceptional reliability and performance. 14-bit positional encoders and belt drive technology provide an unsurpassed level of precision accuracy. Built around an ARM processor, the camera's electronics have been designed to be remotely accessed or upgraded if required, ensuring down time is kept to a minimum. The camera can be controlled via a range of camera control units for full remote functionality.